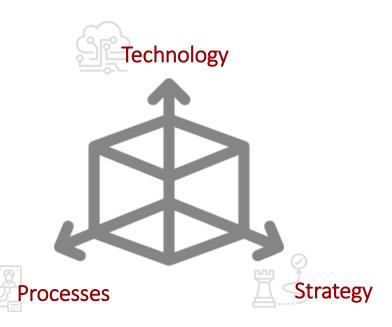

# Our «3D» Digital Transformation Index

**Valuement** can support the companies with a **3D** assessment methodology going from analyzing current ways of working by calculating present digital transformation index to moving forward by identifying opportunities for process enhancement and preparing roadmap for digital transformation.

- A structured and tailored methodology
- **)** Concrete measures for quick results
- A clear and 3D view index of your digitization
- Easy identification of possible areas of improvement

# **Our «3D» Digital Transformation Index**