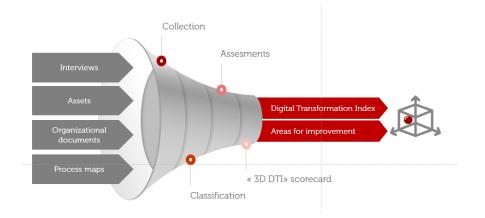

# Our «3D» Digital Transformation Index

**Valuement** can support the companies with a **3D** assessment methodology going from analyzing current ways of working by calculating present digital transformation index to moving forward by identifying opportunities for process enhancement and preparing roadmap for digital transformation.

- A structured and tailored methodology
- **)** Concrete measures for quick results
- A clear and 3D view index of your digitization
- Easy identification of possible areas of improvement