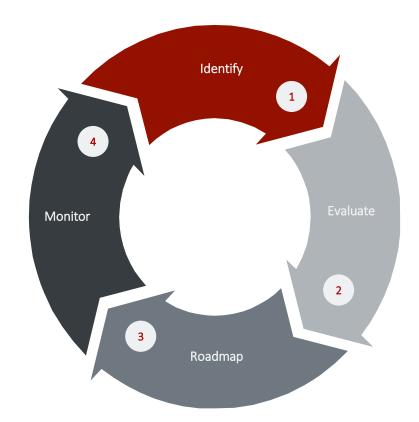

# Our «3D» Digital Transformation Index

**Valuement** can support the companies with a **3D** assessment methodology going from analyzing current ways of working by calculating present digital transformation index to moving forward by identifying opportunities for process enhancement and preparing roadmap for digital transformation.

- A structured and tailored methodology
- **)** Concrete measures for quick results
- A clear and 3D view index of your digitization
- Easy identification of possible areas of improvement