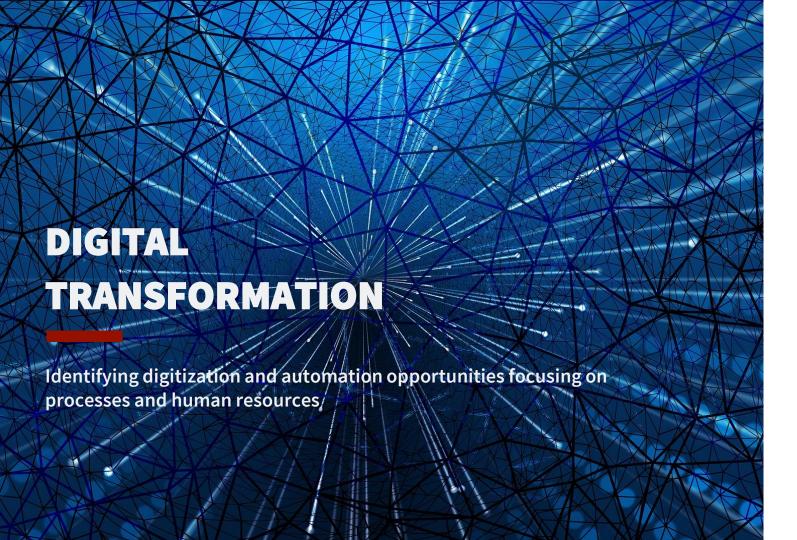

Digitalization is a fundamental component in a foundation of a robust and agile organization.

- Identify your Digital Transformation Index as a key scoring indicator for the digital transformation starting point
- **Evaluate** digitalization and automation opportunities aiming to enhance processes' performance
- Develop and prepare the **roadmap** for digital transformation, implementing solutions for improving the Digital Transformation Index
- Monitor digital transformation objectives and roadmap to continuously improve and facilitate the existing ways of working